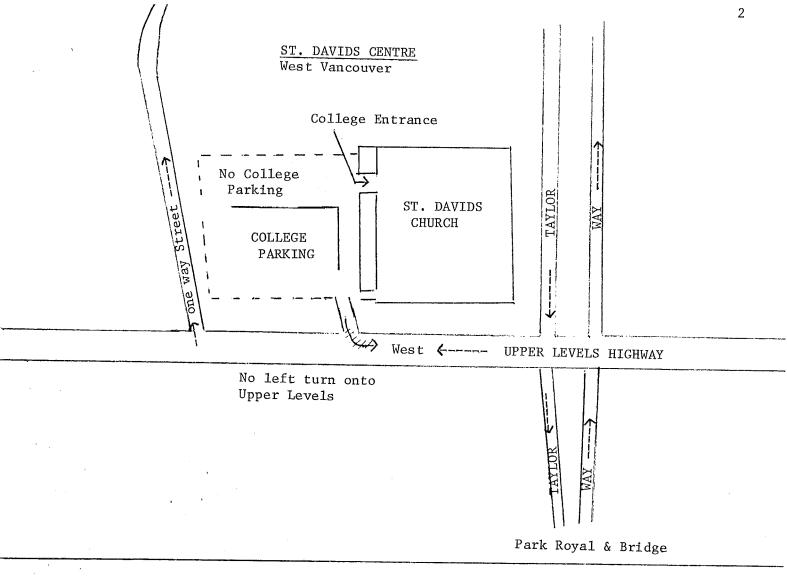

Cap. Cal maps

## CAPILANO COLLEGE CENTRES LOCATION MAPS

## MATHERS CAMPUS

## MATHERS AVENUE COLLEGE Faculty FRONT DRIVEWAY (Faculty-Staff Parking after 3.45) - Admin Bldg. Media Centre MAIN LIBRARY H.S. Cafeteria H.S. Library Ħ H.S. Classrooms Š (2 floors) Classrooms (3 floors) Faculty-Staff Parking Theatre Gym H.S. Industrial Arts Genera1 College Science Parking Restricted Parking LABS Bookstore TRACK Technical Services Media Centre College Meeting Room Kings Aven Main Media Centre (Library) Bldg. Media Annex (Language Labs). Media Centre Annex - Audio Visual Media Centre Technical Services (Not open to Public) Washrooms to be used by people in Media Centre Bldgs.

1, 2 and 3.