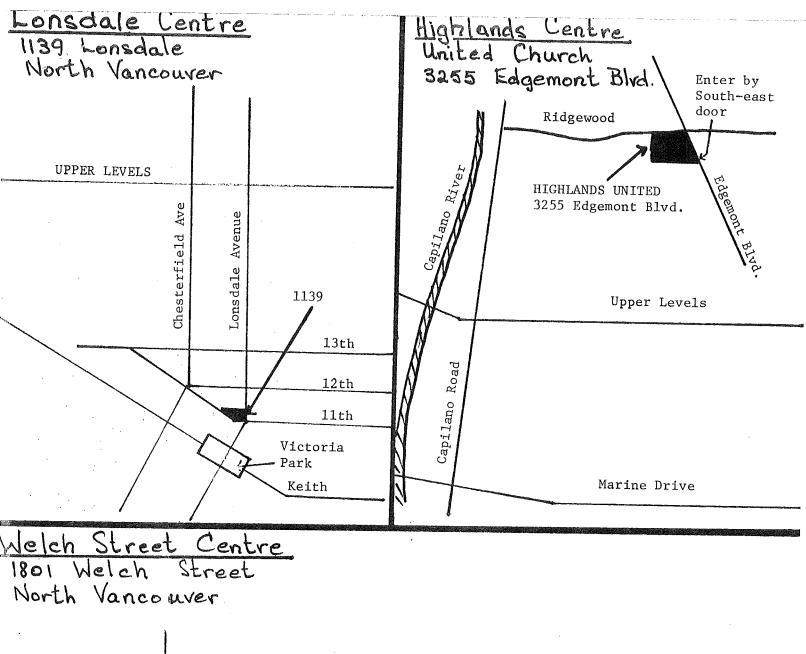

Cap. Cal maps

## CAPILANO COLLEGE CENTRES LOCATION MAPS

## MATHERS CAMPUS

## MATHERS AVENUE COLLEGE Faculty FRONT DRIVEWAY (Faculty-Staff Parking after 3.45) - Admin Bldg. Media Centre MAIN LIBRARY H.S. Cafeteria H.S. Library Ħ H.S. Classrooms Š (2 floors) Classrooms (3 floors) Faculty-Staff Parking Theatre Gym H.S. Industrial Arts Genera1 College Science Parking Restricted Parking LABS Bookstore TRACK Technical Services Media Centre College Meeting Room Kings Aven Main Media Centre (Library) Bldg. Media Annex (Language Labs). Media Centre Annex - Audio Visual Media Centre Technical Services (Not open to Public) Washrooms to be used by people in Media Centre Bldgs.

1, 2 and 3.