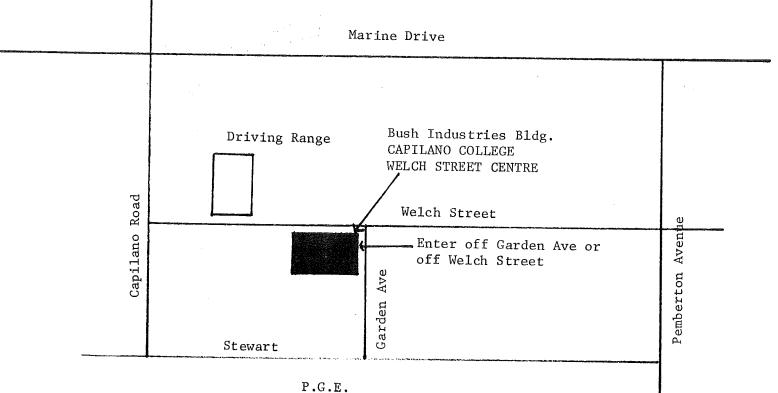

Cap. Cal maps

## CAPILANO COLLEGE CENTRES LOCATION MAPS

## MATHERS CAMPUS

## MATHERS AVENUE COLLEGE Faculty FRONT DRIVEWAY (Faculty-Staff Parking after 3.45) - Admin Bldg. Media Centre MAIN LIBRARY H.S. Cafeteria H.S. Library Ħ H.S. Classrooms Š (2 floors) Classrooms (3 floors) Faculty-Staff Parking Theatre Gym H.S. Industrial Arts Genera1 College Science Parking Restricted Parking LABS Bookstore TRACK Technical Services Media Centre College Meeting Room Kings Aven Main Media Centre (Library) Bldg. Media Annex (Language Labs). Media Centre Annex - Audio Visual Media Centre Technical Services (Not open to Public) Washrooms to be used by people in Media Centre Bldgs.

1, 2 and 3.