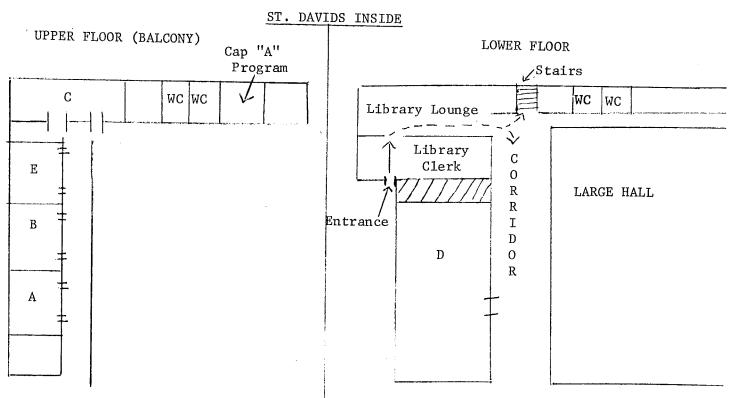

Cap. Cal maps

## CAPILANO COLLEGE CENTRES LOCATION MAPS

## MATHERS CAMPUS

## MATHERS AVENUE COLLEGE Faculty FRONT DRIVEWAY (Faculty-Staff Parking after 3.45) - Admin Bldg. Media Centre MAIN LIBRARY H.S. Cafeteria H.S. Library Ħ H.S. Classrooms Š (2 floors) Classrooms (3 floors) Faculty-Staff Parking Theatre Gym H.S. Industrial Arts Genera1 College Science Parking Restricted Parking LABS Bookstore TRACK Technical Services Media Centre College Meeting Room Kings Aven Main Media Centre (Library) Bldg. Media Annex (Language Labs). Media Centre Annex - Audio Visual Media Centre Technical Services (Not open to Public) Washrooms to be used by people in Media Centre Bldgs.

1, 2 and 3.