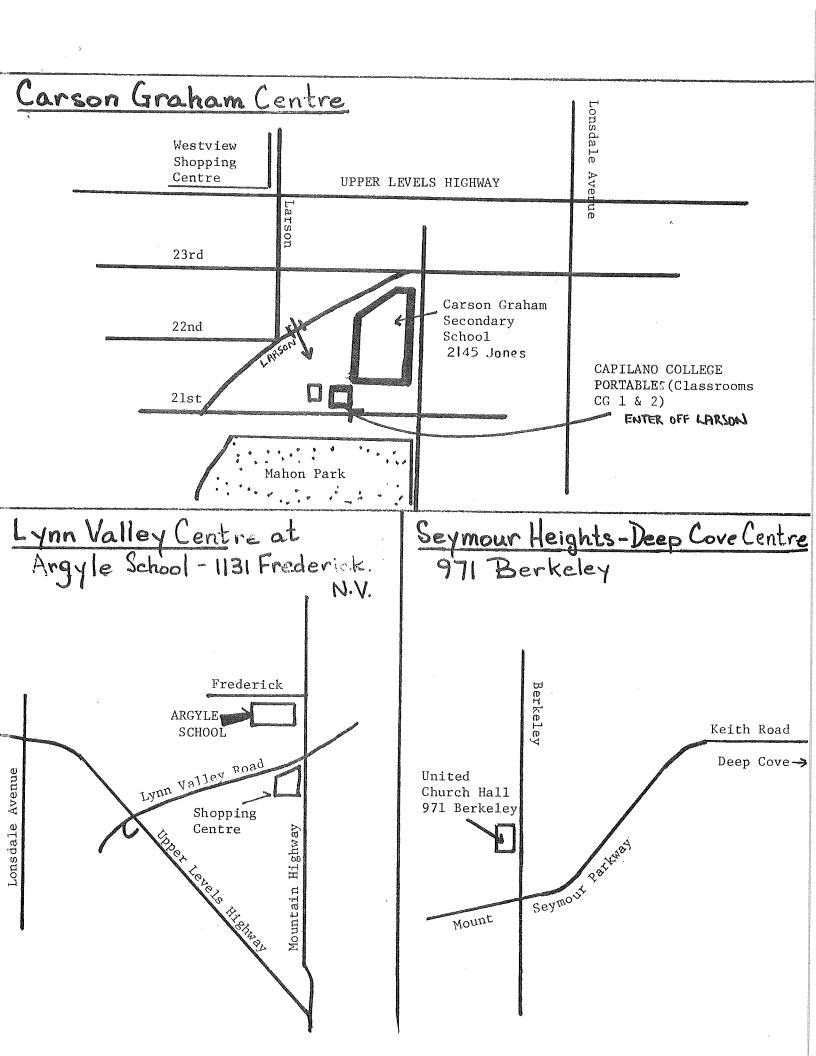

Cap. Cal maps

## CAPILANO COLLEGE CENTRES LOCATION MAPS

## MATHERS CAMPUS

## MATHERS AVENUE COLLEGE Faculty FRONT DRIVEWAY (Faculty-Staff Parking after 3.45) - Admin Bldg. Media Centre MAIN LIBRARY H.S. Cafeteria H.S. Library Ħ H.S. Classrooms Š (2 floors) Classrooms (3 floors) Faculty-Staff Parking Theatre Gym H.S. Industrial Arts Genera1 College Science Parking Restricted Parking LABS Bookstore TRACK Technical Services Media Centre College Meeting Room Kings Aven Main Media Centre (Library) Bldg. Media Annex (Language Labs). Media Centre Annex - Audio Visual Media Centre Technical Services (Not open to Public) Washrooms to be used by people in Media Centre Bldgs.

1, 2 and 3.